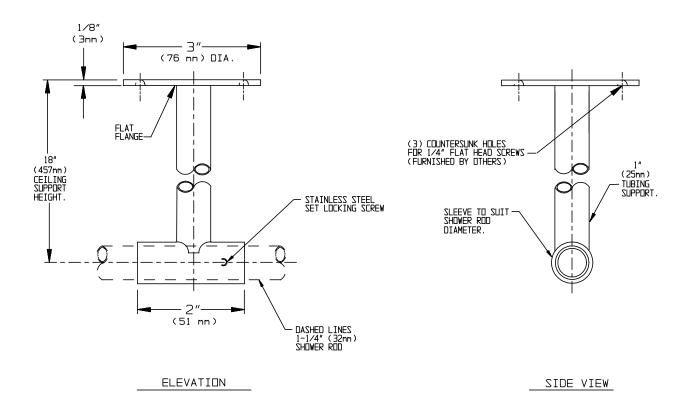

## **SPECIFICATION**

Ceiling Support shall be fabricated of alloy 18-8 stainless steel type 304 with  $N^{\circ}$  4 satin finish and consist of a flat exposed mounting flange, tubing and sleeve. Support shall be 18" (457mm) from mounting surface to center line of rod sleeve or as modification length specified below. Unit shall be all welded construction. Flat flange shall be 3" (76mm) dia. by 1/8" (3mm) thick and shall be provided with three (3) countersunk holes to accept 1/4 screws (supplied by others). Support tubing shall be fabricated of 1" (25mm) dia. 20 gauge and sleeve shall be heavy wall tubing to accommodate 1-1/4" (32mm) dia. shower rod. Sleeve shall be provided with stainless steel set screw for locking shower rod in place.

## INSTALLATION

Centerline of support sleeve must match centerline of mounting height of rod flanges. Insert the 1-1/4" (32mm) dia. shower rod through the sleeve and place trapped flanges (specified separately) at either end. Surface mount flat flange to ceiling with three screws (by others) through countersunk holes provided into suitable blocking reinforcement (by others) or shield anchors (by others) or other appropriate ceiling preparation (by others). Lock shower rod into place with stainless steel set screw provided on top of the sleeve. Install end flanges in manner described in installation section of data sheet for product specified.