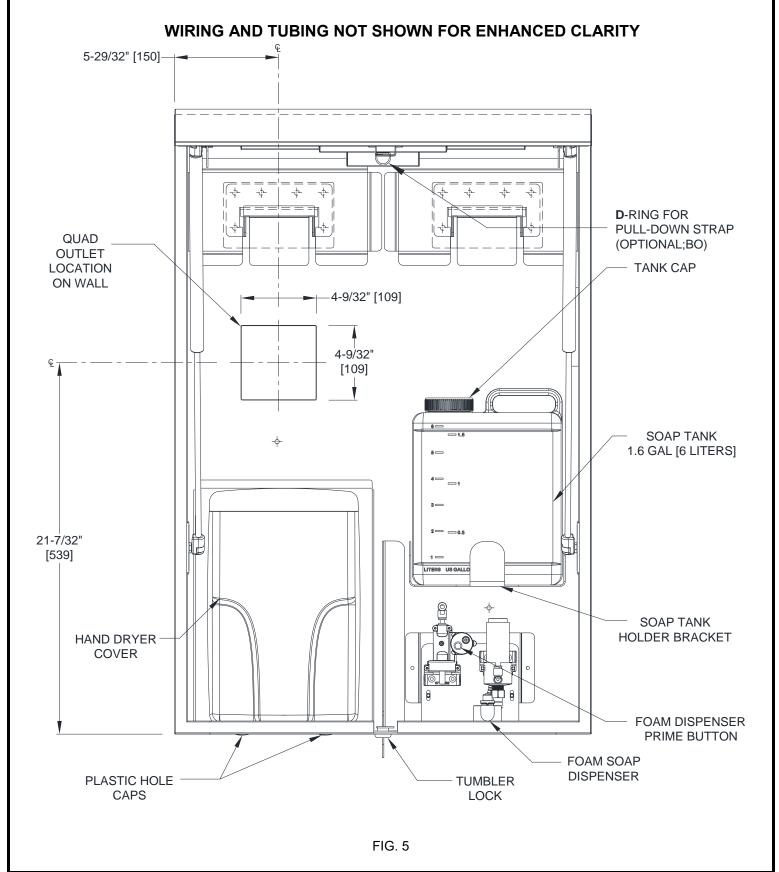

#### INSTALLATION OF WALL MOUNTING HANGER HOOKS

Appropriate wall reinforcement and AC quad outlet must be prepared prior to initiating the Velare™ BTM System installation (see Fig. 2 for blocking reference and Fig. 5 for Electrical KO location). Install the two (2) wall mounting hanger hooks located in the interior of the module on wall using twelve (12) № 12 self-threading, pan-head screws (by others) (Fig. 1) into appropriate wall reinforcements (Fig. 2). Hang the cabinet on wall mounting hanger hooks (Fig. 3). Suggested mounting height is to position bottom of module 16" [406] to 20" [508] above vanity top (Fig. 4). Power can be provided to the interior of module through the Electrical Service KO for quad outlets located at the back of the cabinet.

#### INSTALLATION OF HAND DRYER

Electrical service is supplied and connected by others. The power wiring should go through the KO located at the Hand Dryer Bracket. Refer to 0196-OM for power wiring installation. Hand Dryer Cover can be removed by removing the two (2) black plastic hole caps located at the bottom of the cabinet to access the cover security screws with the security hex key provided with the 0196 dryer.

### **INSTALLATION OF FOAM SOAP DISPENSER**

Foam Soap Dispenser includes power supply adapter (provided, item 1) to be connected into one of the quad outlets (by others).

Soap Tank can be filled by removing the soap tank from soap tank holder bracket and unscrewing the cap.

Fill the tank with foaming soaps with a pH in range  $7\pm1.5$  and viscosity in range  $1\sim100$  cP (mPa•s).

Close the cap after filling and place the soap tank back to the soap tank holder bracket. Make sure the soap tube reaches to approximately 1/4" [6] above the bottom of the soap tank through the guide sleeve and it is not bent or curved.

#### INSTALLATION OF PULL-DOWN STRAP (BY OTHERS)

For ease of service by height challenged individuals an optional strap (not supplied, by others) can be attached to the **D**-ring welded onto the **T**-track raceway on the inside of the mirror door (see Fig.5). This will provide a lower pulling point to aid in closing the door to the point that the gas struts will assist in final closing to shut position.