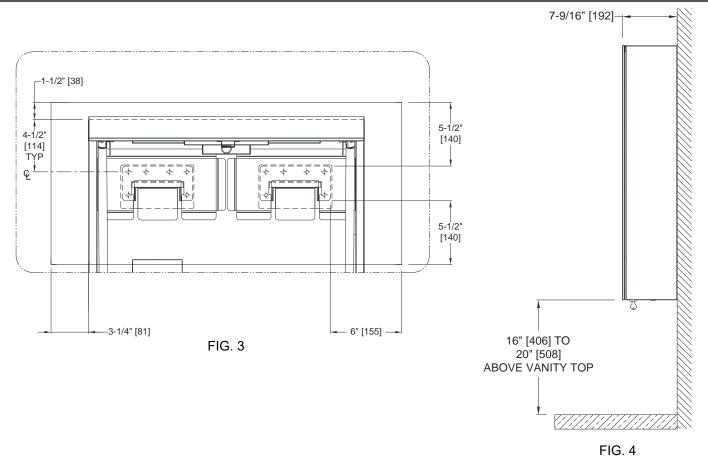

#### INSTALLATION OF WALL MOUNTING HANGER HOOKS

Appropriate wall reinforcement and AC quad outlet must be prepared prior to initiating the Velare™ BTM System installation (see Fig. 2 for blocking reference and Fig. 5 for Electrical KO location). Install the two (2) wall mounting hanger hooks located in the interior of the module on wall using twelve (12) № 12 self-threading, pan-head screws (by others) (Fig. 1) into appropriate wall reinforcements (Fig. 2). Hang the cabinet on wall mounting hanger hooks (Fig. 3). Suggested mounting height is to position bottom of module 16" [406] to 20" [508] above vanity top (Fig. 4). Power can be provided to the interior of module through the Electrical Service KO for quad outlets located at the back of the cabinet.