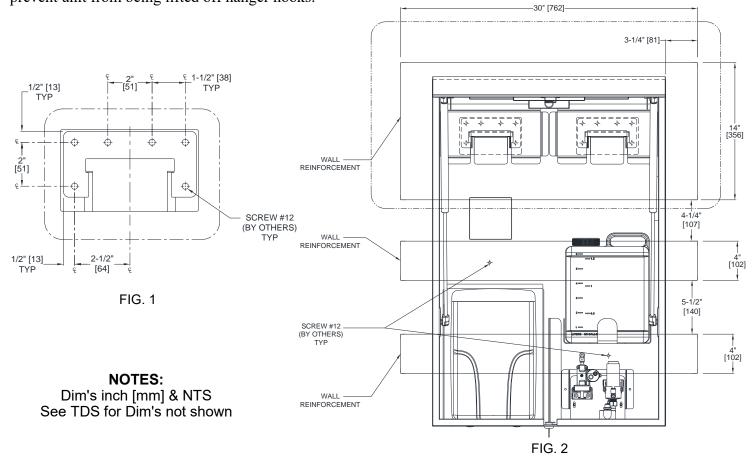

#### INSTALLATION OF WALL MOUNTING HANGER HOOKS

Appropriate wall reinforcement and AC quad outlet must be prepared prior to initiating the Velare™ BTM System installation (see Fig. 2 for blocking reference and Fig. 5 for Electrical KO location). Install the two (2) wall mounting hanger hooks located in the interior of the module on wall using twelve (12) № 12 self-threading, pan-head screws (by others) (Fig. 1) into appropriate wall reinforcements (Fig. 2). Hang the cabinet on wall mounting hanger hooks (Fig. 3). Suggested mounting height is to position bottom of module 16" [406] to 20" [508] above vanity top (Fig. 4). Power can be provided to the interior of module through the Electrical Service KO for quad outlets located at the back of the cabinet.

**IMPORTANT:** Install two (2)  $\mathbb{N}_{2}$  12 self-threading locking screws (by others) at the security locking holes to prevent unit from being lifted off hanger hooks.