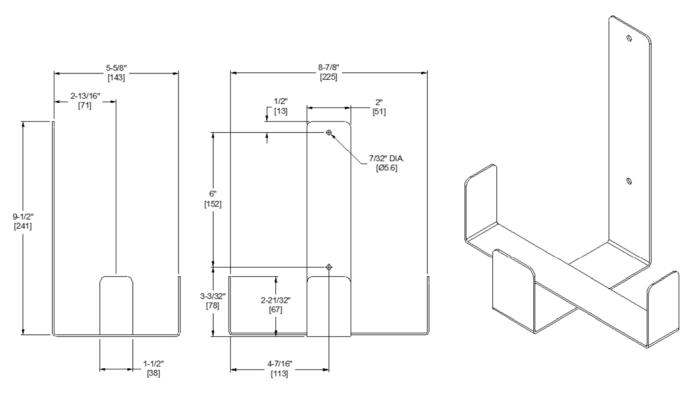

### **SPECIFICATION**

Mounting bracket shall hold one (1) EZFill™ Multi-Feed 169 oz (5 L) Tank for EZFill™ Vanity Mounted Automatic Soap Dispensing System. Mounting bracket shall be fabricated of 14 gauge type 304 stainless steel alloy 18-8. Corners shall be rounded and all edges deburred. All exposed surfaces shall have a #4 satin finish.

## **INSTALLATION**

Install bracket on wall using two (2) № 10 self-tapping screws (by others) through mounting holes provided.

# **OPERATION:**

Installer positions Multi-Feed Tank in bracket manually to retain in most convenient orientation to connect to top fill hose from countertop fill port fitting. Upturned wings on bracket securely hold tank from shifting. Weight of tank with pressure of installed fill hose prevents tank from lifting out of bracket during life of installation. Full weight of liquid soap contents up to maximum fill level is supported for distribution through installed supply tubing (provided with Model 0390-(n) soap dispensers)